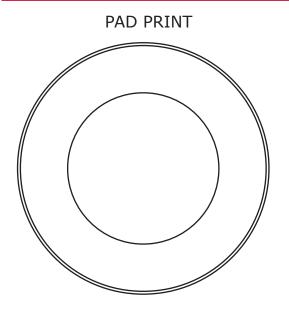

## ART APPROVAL

All colours used in this document are indicative only and they may vary across a variety of printing techniques and confectionery

STICKER

Sticker Size: 38mm diameter Safe Print Area: 28mm diameter Bleed 3mm: 44mm diameter

When artwork is printed, there can be movement of up to 3mm

Image Impression Only NOT to Scale

100%

Max Pad Print Area: 40mm diameter Please supply PMS colours if pad printed Screens need to be a minimum of 80%, if colour is less than 80%, it needs to be solid colour with a specific PMS Minimum point size for text and lines is 0.5mm